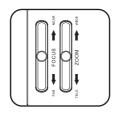

## 5. NAME AND FUNCTION

- ① Sunshield Fixing Bolt
- 2 Sunshield
- 3 Mounting Bracket
- 4 LED: 20ea
- 5 Photo cell
- 6 Body
- Body Fixing Ring
- 8 External Zoom and Focus adjustment